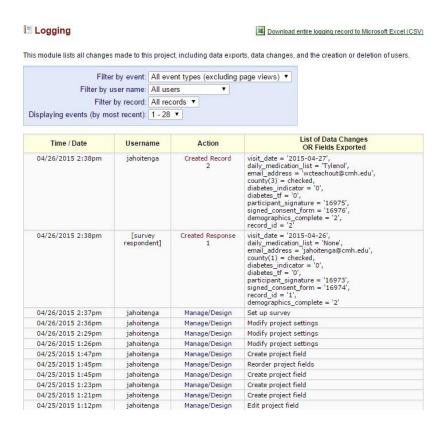

## Logging

The Logging module is where you can view audit trail information, i.e. a log of data changes in your project. You can view and reconstruct a history of record creations, updates and deletions and review the activity of your project's users.

This will list the date and time and user or survey respondent who made changes made to the project.

This includes data exports, data changes and the creating or deletion of users.

Note: It does not give you the details of the changes made.

- Note the different filter options to help you narrow the scope of log records included in the view
- You may Download the entire logging record, just be aware that this may take some time for large or very active projects.