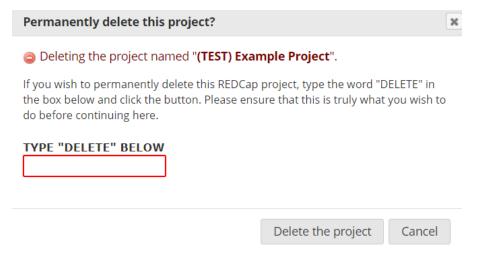

## **Deleting Projects**

On this page, users will also find a button to delete the entire project, including the data.

Conveniently, REDCap has a built-in defense against accidently deleting projects. The system requires that users type the word *DELETE* in order to successfully remove the project.

Before deleting, please consider whether it is better to delete or mark the project as completed.