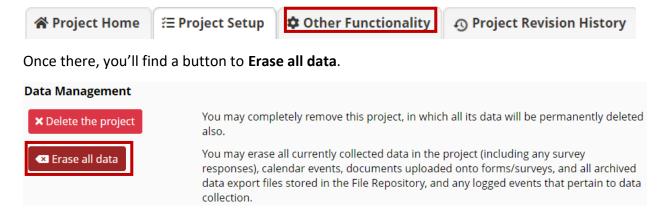

## **Data Management**

Data management is one of the most critical parts of project upkeep. Users may find the need to erase all the project's data at once. This can easily be accomplished by going to the **Other Functionality** tab.

Be sure to only click this button if you are prepared to lose all data within your forms and surveys. REDCap will provide a prompt ensuring you're ok with this.

The system will also let you know once the action is completed.