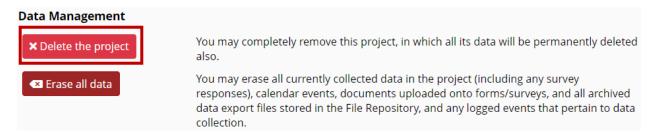

## **Deleting Projects**

On this page, users will also find a button to delete the entire project, including the data.

Conveniently, REDCap has a built-in defense against accidently deleting projects. The system requires that users type the word *DELETE* in order to successfully remove the project.

Before deleting, please consider whether it is better to delete or mark the project as completed.