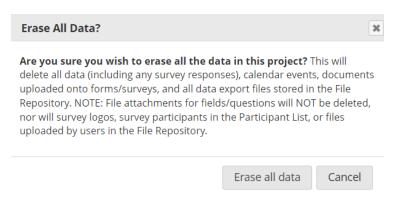

Be sure to only click this button if you are prepared to lose all data within your forms and surveys. REDCap will provide a prompt ensuring you're ok with this.

The system will also let you know once the action is completed.